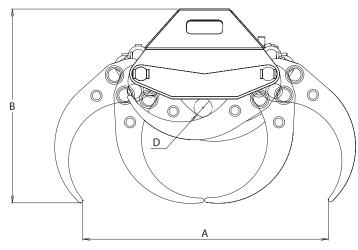

#### www.intermercato.com

|   | TG 12<br>UG/7 | TG 22<br>UG/9 | TG 28<br>UGS/11 |
|---|---------------|---------------|-----------------|
| A | 703           | 1085          | 1387            |
| В | 590           | 853           | 837             |
| С | 342           | 582           | 607             |
| D | 40            | 135           | 90              |
| Е | 287           | 568           | 730             |