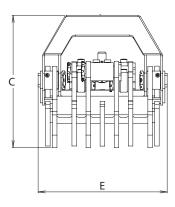

#### www.intermercato.com

|   | TG 12<br>UG/7 | TG 22<br>UG/9 | TG 28<br>UGS/11 |
|---|---------------|---------------|-----------------|
| A | 703           | 1085          | 1387            |
| В | 590           | 853           | 837             |
| С | 342           | 582           | 607             |
| D | 40            | 135           | 90              |
| Е | 287           | 568           | 730             |