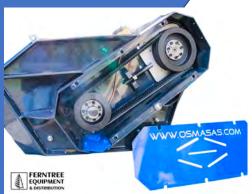

## **EXH** Series

Heavy Flail 5.5t – 10.5t

EXH flail Series is designed for 5.5-10 ton excavators to cut dense vegetation and standing material up to 4inches. The EXH has been introduced to the North American market for customers that want to accomplish land clearing and vegetation removal without the need of a fixed tool rotor.

## **EXH** Series

**Performance** 

Easy Maintenance

Fixed Piston Hydraulic Motor

## Standard Equipment

- ➤ Mechanical Front Door
- > Hammer tooth 4.2lbs
- ➤ Belt transmission 25cc Motor
- > Front & Rear Chain Guard
- > Adjustable Skids
- > 3F OSMA Multifunctional Valve (By-pass,anti shock,oil flow diverter)