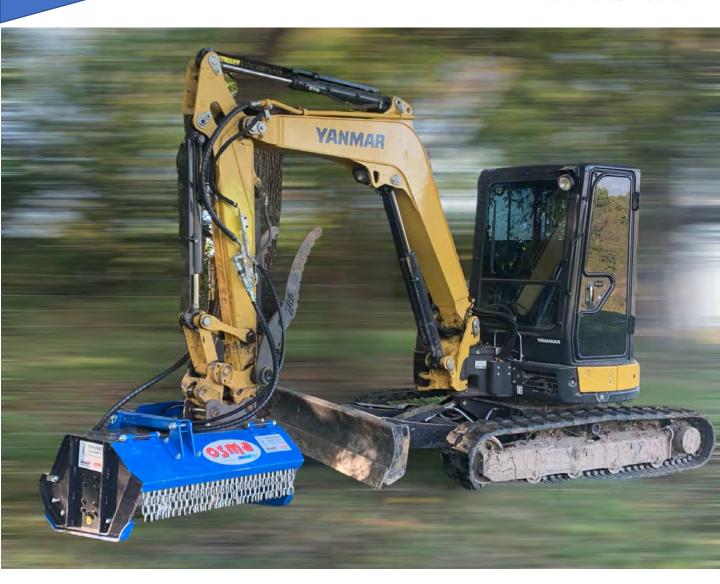

## **EXH** Series

Heavy Flail 5.5t – 10.5t

EXH flail Series is designed for 5.5-10 ton excavators to cut dense vegetation and standing material up to 4inches. The EXH has been introduced to the North American market for customers that want to accomplish land clearing and vegetation removal without the need of a fixed tool rotor.

## Standard Equipment

- ➤ Mechanical Front Door
- > Hammer tooth 4.2lbs
- ➤ Belt transmission 25cc Motor
- > Front & Rear Chain Guard
- > Adjustable Skids
- > 3F OSMA Multifunctional Valve (By-pass,anti shock,oil flow diverter)