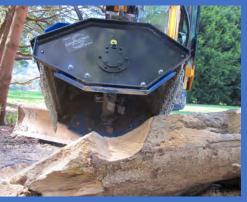

## **EXH** Series

Heavy Flail 5.5t – 10.5t

EXH flail Series is designed for 5.5-10 ton excavators to cut dense vegetation and standing material up to 4inches. The EXH has been introduced to the North American market for customers that want to accomplish land clearing and vegetation removal without the need of a fixed tool rotor.