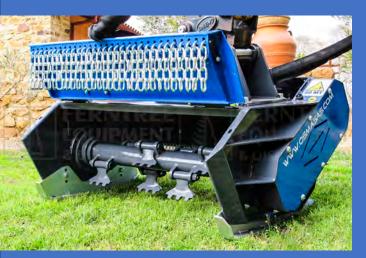

## Standard Equipment

- ➤ Mechanical Front Door
- > Hammer tooth 4.2lbs
- ➤ Belt transmission 25cc Motor
- > Front & Rear Chain Guard
- > Adjustable Skids
- > 3F OSMA Multifunctional Valve (By-pass,anti shock,oil flow diverter)