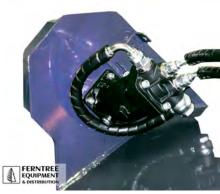

## Standard Equipment

- ➤ Mechanical Front Door
- > Hammer tooth 4.2lbs
- ➤ Belt transmission 25cc Motor
- > Front & Rear Chain Guard
- > Adjustable Skids
- > 3F OSMA Multifunctional Valve (By-pass,anti shock,oil flow diverter)