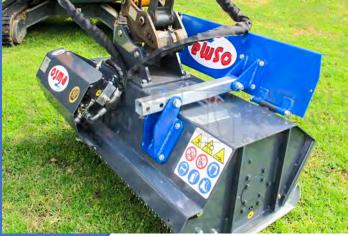

## Standard Equipment

- ➤ Mechanical Front Door
- > Hammer tooth 4.2lbs
- ➤ Belt transmission 25cc Motor
- > Front & Rear Chain Guard
- > Adjustable Skids
- > 3F OSMA Multifunctional Valve (By-pass,anti shock,oil flow diverter)