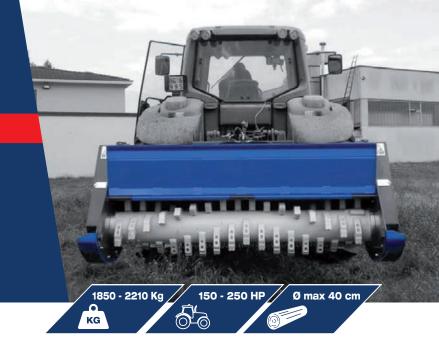

## **TPF-UX**

**FORESTRY MULCHERS** 

PTO 1000 RPM/1"

Forestry mulcher Heavy Duty series, drum rotor with fixed Tools, to cut branches, bushes and small trees up to diameter of 40 cms. Tractor power required: from 150 to 250 HP.

## **STANDARD EQUIPMENT:**

Three point linkage, cat. II., PTO 1000 rpm, rear hydraulic hood. Stronger frame built with very high quality steel (DOMEX 700-SS355), double chassis (with the under frame cover made in HARDOX 400), and triple counter-blades. Drive shaft gr.8 with shear bolt clutch. Double transmissions belts XPB QUAD-POWER. N.10 toothed belts.

| Technical information |       |                        |                    |               |               |               |              |  |
|-----------------------|-------|------------------------|--------------------|---------------|---------------|---------------|--------------|--|
| Madal                 | 0-4-  | Cutting<br>wide<br>cm. | Exterior width cm. | Weight<br>kg. | HP<br>Tractor | Tooth<br>nrs. | Belt<br>nrs. |  |
| Model                 | Code  |                        |                    | KG            |               |               |              |  |
| TPF-UX 200            | 18020 | 200                    | 240                | 1850          | 150-180       | 45            | 10           |  |
| TPF-UX 220            | 18022 | 220                    | 260                | 1980          | 200-250       | 51            | 10           |  |
| TPF-UX 240            | 18024 | 240                    | 280                | 2210          | 220-250       | 57            | 10           |  |