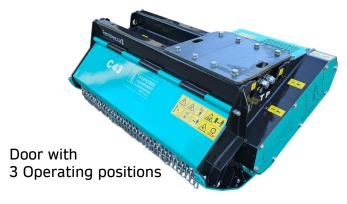

## C Series Flail Mulcher 5-12 t

Base Plate extra wide with mounting holes across the whole Frame for Individual

Flow Management combined with CASAPPA Gr.3 Gear Motor without the need of a Case Drain

## **Technical Specification C43 Flail**

| <u>Model</u> | <u>Weight</u> | <u>Flow</u> | <u>Pressure</u> | Motor<br>casappa g3        | Work width<br>Outer width | <u>Hammer</u> | Flow<br>Management |
|--------------|---------------|-------------|-----------------|----------------------------|---------------------------|---------------|--------------------|
| C 43         | 796 lbs.      | 13-34gpm    | 3650 psi        | 34cc Gear<br>NO Case drain | 43"<br>52"                | 16            | Yes                |