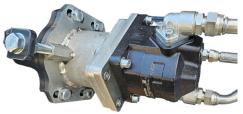

## C Series Flail Mulcher 5-12 t

Base Plate extra wide with mounting holes across the whole Frame for Individual

Flow Management combined with CASAPPA Gr.3 Gear Motor without the need of a Case Drain