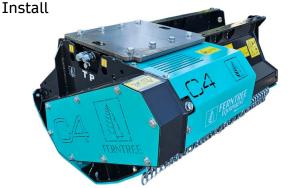

## C Series Flail Mulcher 5-12 t

Base Plate extra wide with mounting holes across the whole Frame for Individual

Flow Management combined with CASAPPA Gr.3 Gear Motor without the need of a Case Drain

Dealer