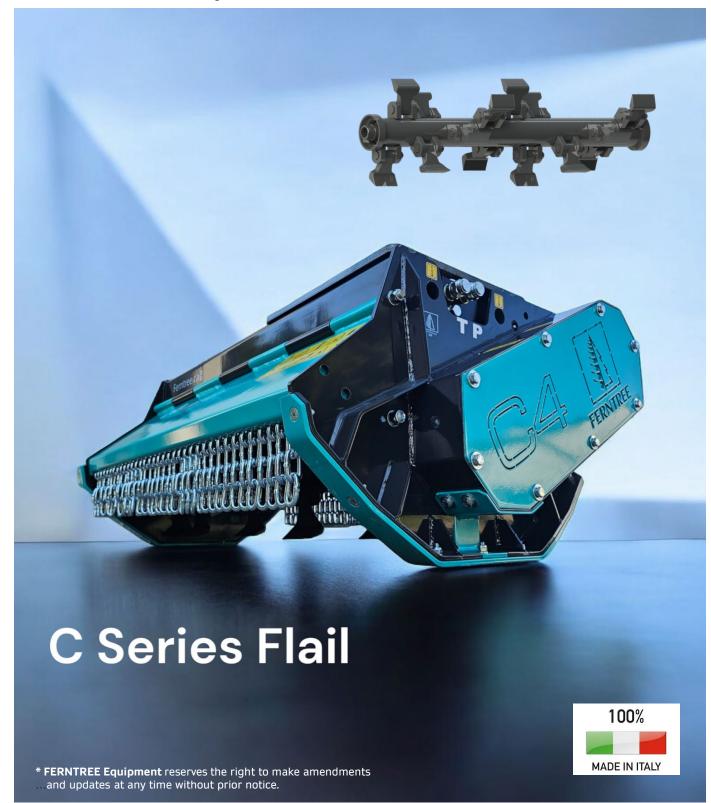

## 5 - 12 t Excavator Flail Mulcher 13 - 34 Gpm

## C Series Flail Mulcher 5-12 t

Base Plate extra wide with mounting holes across the whole Frame for Individual

Flow Management combined with CASAPPA Gr.3 Gear Motor without the need of a Case Drain

## **Technical Specification C43 Flail**

| <u>Model</u> | <u>Weight</u> | <u>Flow</u> | <u>Pressure</u> | Motor<br>casappa g3        | Work width<br>Outer width | <u>Hammer</u> | Flow<br>Management |
|--------------|---------------|-------------|-----------------|----------------------------|---------------------------|---------------|--------------------|
| C 43         | 796 lbs.      | 13-34gpm    | 3650 psi        | 34cc Gear<br>NO Case drain | 43"<br>52"                | 16            | Yes                |