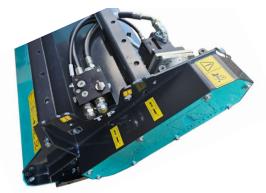

## C Series Flail Mulcher 5-12 t

Base Plate extra wide with mounting holes across the whole Frame for Individual

Flow Management combined with CASAPPA Gr.3 Gear Motor without the need of a Case Drain

## Import & Distribution North-America

Info@ferntree.ca +1 778 222 9111 Guelph Ontario Canada Hardox liners & Counter blades

Belt drive Transmission with Generic sized Belts (3) and Generic sized Rotor Bearings Made in Germany.