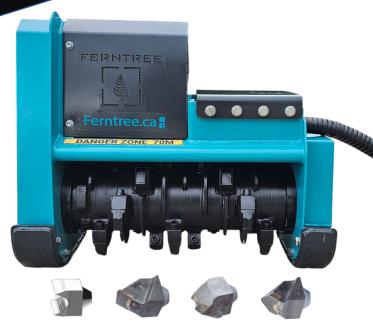

Double Planer

Carbide

Planer

carbide

Rock Carbide

## Performance/Counter knife