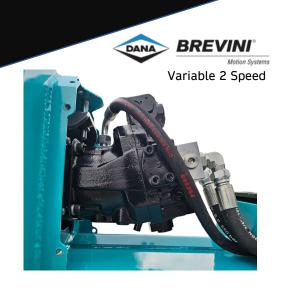

## STANDARD EQUIPMENT

- Variable displacement motor 22/45cc
- Hydraulic hoses with ½ " Couplers
- Safety and ant cavitation valve
- Protection chains Enclosed / anti dust machine
- Hardox Liner with Counter knife.
- Belt Transmission
- Motor enclosed in frame
  - Replacement skids
- Depth control rotor ( DCR )