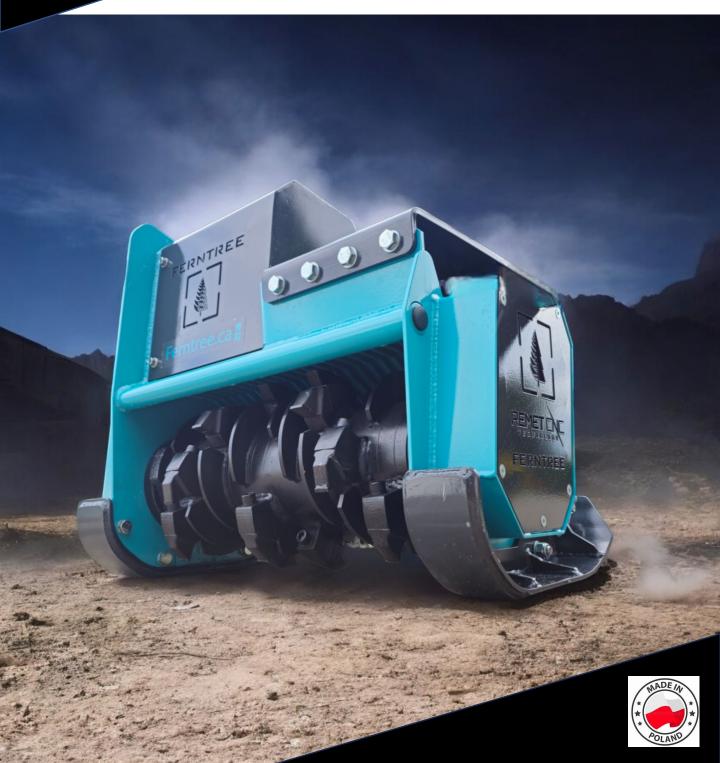

## F2-E70 VM Pro Series 3.5 - 7t Mini & Midi Excavator 11 - 29Gpm

## F2-E70VM Series

With the pedigree from our large Excavator Mulchers the F2-E70VM is designed to tackle the toughest jobs with your Mini Excavator.

| MODEL                              | F2 –E70   |
|------------------------------------|-----------|
| CUTTING WIDTH (inch/metric)        | 70/27     |
| WEIGHT (Lbs./Kg)                   | 590/266   |
| OIL PRESSURE ( psi )               | 3000-4500 |
| OIL FLOW (Gpm)                     | 11 - 29   |
| NUMBER OF TOOLS                    | 22        |
| MAX CUTTING DIAMETER (inch/metric) | 12/300    |
| OUTER WIDTH                        | 35"       |
| Wear Liner                         | HARDOX    |