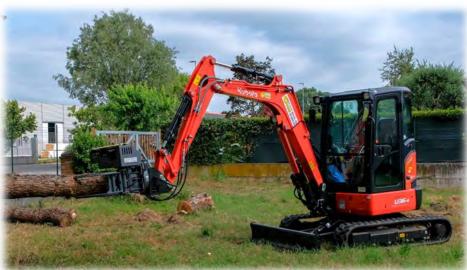

# Grapple Saw fixed rotator IT 1050/350CTH

Mini Excavator 3.5 - 5.5t

## IT 1300/350CTH