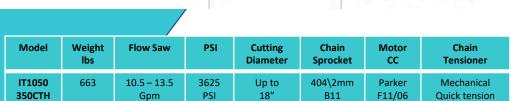

# Grapple Saw fixed rotator IT 1050/350CTH

Mini Excavator 3.5 - 5.5t















## IT 1300/350CTH

## 4 Finger Grapple











#### **Import & Distribution North-America**

Info@ferntree.ca +1 778 222 9111 Guelph Ontario Canada www.ferntree.ca



- 45-degree base mount
- 2 auxiliary valve set up
- 404 chain
- Yellow/ Black
- CAMM Worm Drive Rotator
- 4 Finger Grapple IT1050
- Grease Chain Lubrication

### **Optional Equipment**

- Single auxiliary line set up
- Pin grab Customisation
- Custom Color

Closed Finger Grapple

Technical data are dependent on equipment and may vary. The images may contain additional options which do not belong to the standard scope of delivery. INTERLAM and **FERNTREE Equipment reserves** the right to make amendments and updates at any time without prior notice.