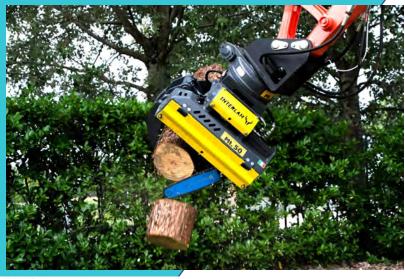

## 4 Finger Grapple

#### **Import & Distribution North-America**

Info@ferntree.ca +1 778 222 9111 Guelph Ontario Canada www.ferntree.ca

- 45-degree base mount
- 2 auxiliary valve set up
- 404 chain
- Yellow/ Black
- CAMM Worm Drive Rotator
- 4 Finger Grapple IT1050
- Grease Chain Lubrication