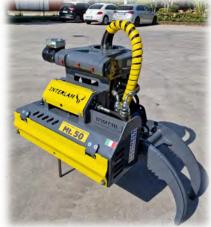

# Grapple Saw fixed rotator IT 1050/350CTH

Mini Excavator 3.5 - 5.5t

#### **Import & Distribution North-America**

Info@ferntree.ca +1 778 222 9111 Guelph Ontario Canada www.ferntree.ca

- 45-degree base mount
- 2 auxiliary valve set up
- 404 chain
- Yellow/ Black
- CAMM Worm Drive Rotator
- 4 Finger Grapple IT1050
- Grease Chain Lubrication