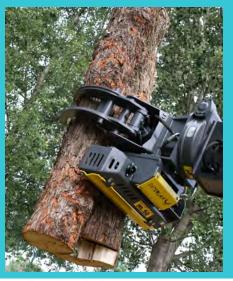

# Grapple Saw fixed rotator IT 1050/350CTH

Mini Excavator 3.5 - 5.5t















## IT 1300/350CTH

## 4 Finger Grapple











#### **Import & Distribution North-America**

Info@ferntree.ca +1 778 222 9111 Guelph Ontario Canada www.ferntree.ca



- 45-degree base mount
- 2 auxiliary valve set up
- 404 chain
- Yellow/ Black
- CAMM Worm Drive Rotator
- 4 Finger Grapple IT1050
- Grease Chain Lubrication

### **Optional Equipment**

- Single auxiliary line set up
- Pin grab Customisation
- Custom Color

Closed Finger Grapple

Technical data are dependent on equipment and may vary. The images may contain additional options which do not belong to the standard scope of delivery. INTERLAM and **FERNTREE Equipment reserves** the right to make amendments and updates at any time without prior notice.