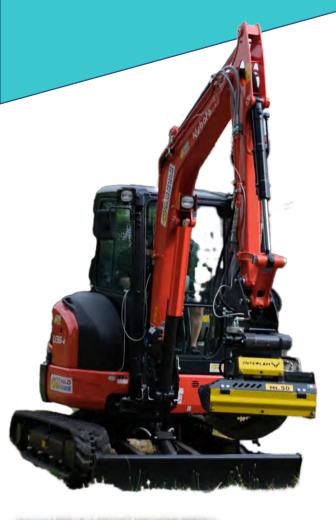

# Grapple Saw fixed rotator IT 1050/350CTH

Mini Excavator 3.5 - 5.5t

#### **Import & Distribution North-America**

Info@ferntree.ca +1 778 222 9111 Guelph Ontario Canada www.ferntree.ca

- 45-degree base mount
- 2 auxiliary valve set up
- 404 chain
- Yellow/ Black
- CAMM Worm Drive Rotator
- 4 Finger Grapple IT1050
- Grease Chain Lubrication