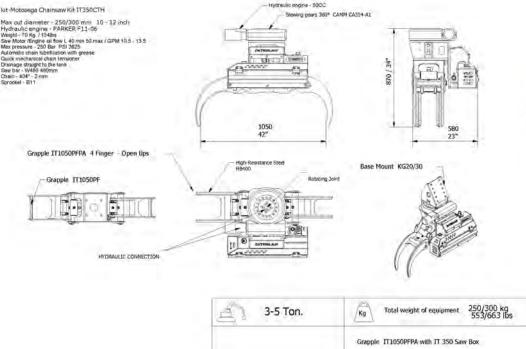

#### **Import & Distribution North-America**

Info@ferntree.ca +1 778 222 9111 Guelph Ontario Canada www.ferntree.ca

- 45-degree base mount
- 2 auxiliary valve set up
- 404 chain
- Yellow/ Black
- CAMM Worm Drive Rotator
- 4 Finger Grapple IT1050
- Grease Chain Lubrication

### **Optional Equipment**

- Single auxiliary line set up
- Pin grab Customisation
- Custom Color

Closed Finger Grapple

Technical data are dependent on equipment and may vary. The images may contain additional options which do not belong to the standard scope of delivery. INTERLAM and **FERNTREE Equipment reserves** the right to make amendments and updates at any time without prior notice.