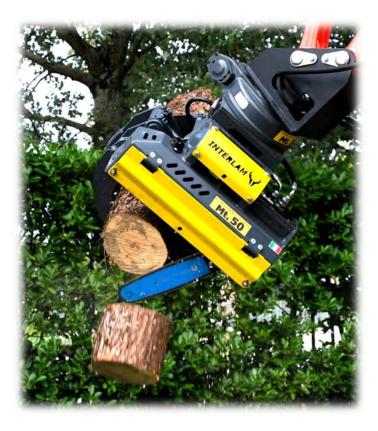

## 4 Finger Grapple

### **Optional Equipment**

- Single auxiliary line set up
- Pin grab Customisation
- Custom Color

Closed Finger Grapple

Technical data are dependent on equipment and may vary. The images may contain additional options which do not belong to the standard scope of delivery. INTERLAM and **FERNTREE Equipment reserves** the right to make amendments and updates at any time without prior notice.