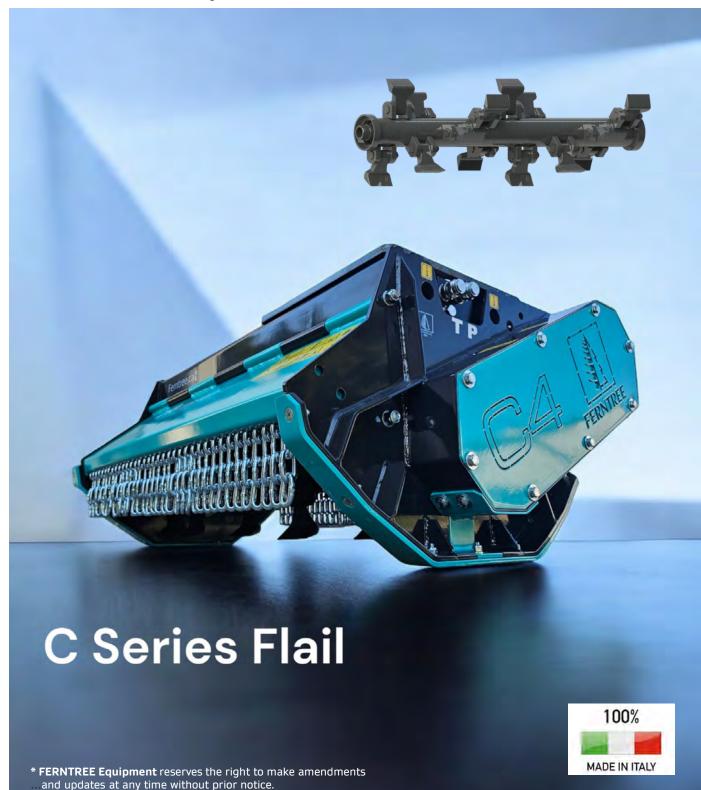

## 5 - 12 t Excavator Flail Mulcher 13 - 34 Gpm

## C Series Flail Mulcher 5-12 t

Base Plate extra wide with mounting holes across the whole Frame for Individual

Flow Management combined with CASAPPA Gr.3 Gear Motor without the need of a Case Drain

## **Technical Specification C43 Flail**

| <u>Model</u> | <u>Weight</u> | <u>Flow</u> | <u>Pressure</u> | Motor<br>casappa g3        | Work width<br>Outer width | <u>Hammer</u> | Flow<br>Management |
|--------------|---------------|-------------|-----------------|----------------------------|---------------------------|---------------|--------------------|
| C 43         | 796 lbs.      | 13-34gpm    | 3650 psi        | 34cc Gear<br>NO Case drain | 43"<br>52"                | 16            | Yes                |