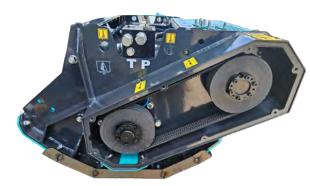

## C Series Flail Mulcher 5-12 t

Base Plate extra wide with mounting holes across the whole Frame for Individual

Flow Management combined with CASAPPA Gr.3 Gear Motor without the need of a Case Drain

## Import & Distribution North-America

Info@ferntree.ca +1 778 222 9111 Guelph Ontario Canada XAR liners & Counter blades

Belt drive Transmission with Generic sized Belts (3) and Generic sized Rotor Bearings Made in Germany.