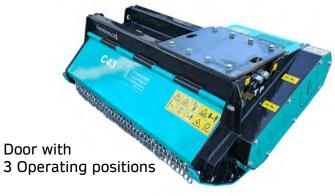

## C Series Flail Mulcher 5-12 t

Base Plate extra wide with mounting holes across the whole Frame for Individual

Flow Management combined with CASAPPA Gr.3 Gear Motor without the need of a Case Drain

## **Technical Specification C43 Flail**

| <u>Model</u> | <u>Weight</u> | <u>Flow</u> | <u>Pressure</u> | Motor<br>casappa g3        | Work width<br>Outer width | <u>Hammer</u> | Flow<br>Management |
|--------------|---------------|-------------|-----------------|----------------------------|---------------------------|---------------|--------------------|
| C 43         | 796 lbs.      | 13-34gpm    | 3650 psi        | 34cc Gear<br>NO Case drain | 43"<br>52"                | 16            | Yes                |