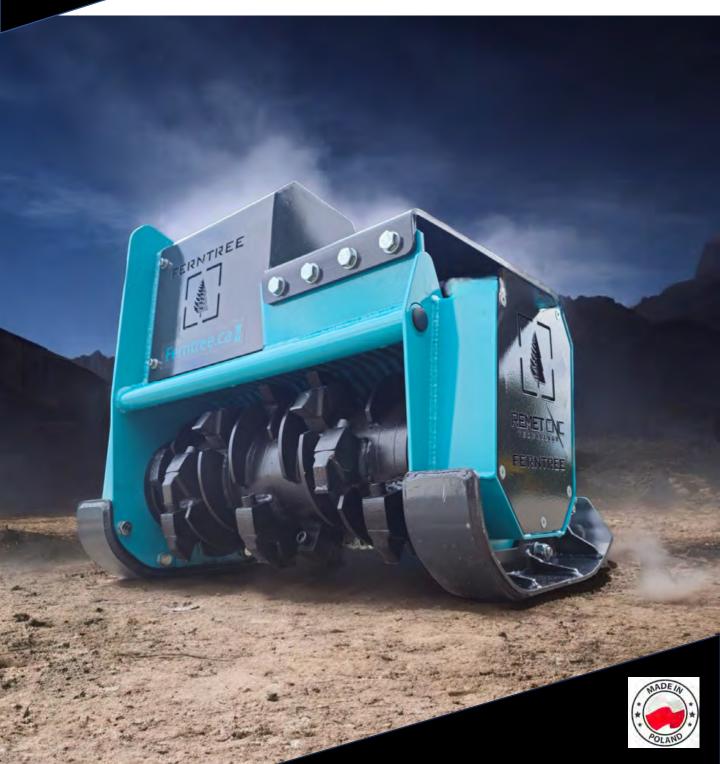

## **F2-E70 VM** Pro Series

3.5 - 7t Mini & Midi Excavator 11 - 29Gpm

## **F2-E70VM Series**

With the pedigree from our large Excavator Mulchers the F2-E70VM is designed to tackle the toughest jobs with your Mini Excavator.

| MODEL                              | F2 –E70     |
|------------------------------------|-------------|
| CUTTING WIDTH (inch/metric)        | 70/27       |
| WEIGHT (Lbs./Kg)                   | 590/266     |
| OIL PRESSURE (psi)                 | 3000 – 5075 |
| OIL FLOW (Gpm)                     | 11 - 29     |
| NUMBER OF TOOLS                    | 22          |
| MAX CUTTING DIAMETER (inch/metric) | 12/300      |
| OUTER WIDTH                        | 35"         |
| Wear Liner                         | XAR         |