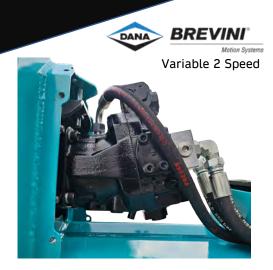

## STANDARD EQUIPMENT

- Variable displacement motor 22/45cc
- Hydraulic hoses with ½ " Couplers
- Safety and ant cavitation valve
- Protection chains Enclosed / anti dust machine
- Hardox Liner with Counter knife.
- **Belt Transmission**
- Motor enclosed in frame
- Replacement skids
- Depth control rotor (DCR)