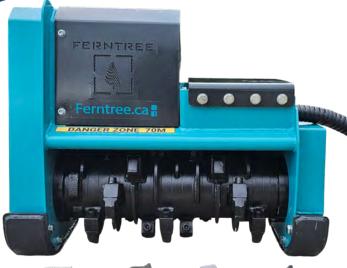

## **F2-E70 VM** Pro Series

3.5 - 7t Mini & Midi Excavator 11 - 29Gpm

## **F2-E70VM Series**

With the pedigree from our large Excavator Mulchers the F2-E70VM is designed to tackle the toughest jobs with your Mini Excavator.

| MODEL                              | F2 –E70     |
|------------------------------------|-------------|
| CUTTING WIDTH (inch/metric)        | 70/27       |
| WEIGHT (Lbs./Kg)                   | 590/266     |
| OIL PRESSURE (psi)                 | 3000 – 5075 |
| OIL FLOW (Gpm)                     | 11 - 29     |
| NUMBER OF TOOLS                    | 22          |
| MAX CUTTING DIAMETER (inch/metric) | 12/300      |
| OUTER WIDTH                        | 35"         |
| Wear Liner                         | XAR         |