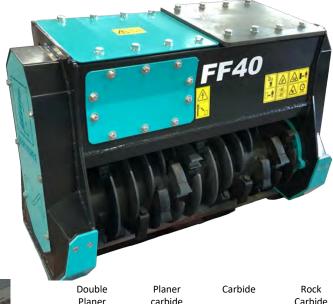

## **FF Series Mulcher**

Forestry Mulcher for Excavator with fixed tool Rotor 5t – 12t Carrier

**FF Series** – Our most versatile fixed hammer excavator mulcher. The Flow Control Valve offers Customized set up specific to your excavator.

| MODEL                              | FF32    | FF40     |
|------------------------------------|---------|----------|
| CUTTING WIDTH (inch/metric)        | 32/80   | 40/100   |
| WEIGHT (Lbs/Kg)                    | 951/430 | 1128/510 |
| OIL PRESSURE (bar) 1Bar=14.5psi    | 220-250 | 220-250  |
| OILFLOW (I/min) 1Gpm = 3.78L       | 60-80   | 60-80    |
| NUMBER OF TOOLS                    | 20      | 24       |
| MAX CUTTING DIAMETER (inch/metric) | 12/300  | 12/300   |
| DIMENSION A (mm)                   | 32/80   | 40/100   |
| DIMENSION B (mm)                   | 41/106  | 49/126   |