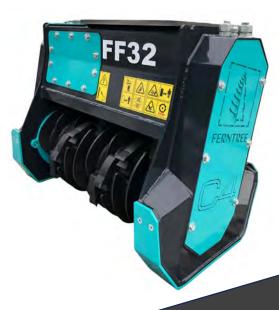

## **FF Series Mulcher**

Forestry Mulcher for Excavator with fixed tool Rotor 5t – 12t Carrier

**FF Series** – Our most versatile fixed hammer excavator mulcher. The Flow Control Valve offers Customized set up specific to your excavator.

| MODEL                              | FF32    | FF40     |
|------------------------------------|---------|----------|
| CUTTING WIDTH (inch/metric)        | 32/80   | 40/100   |
| WEIGHT (Lbs/Kg)                    | 951/430 | 1128/510 |
| OIL PRESSURE (bar) 1Bar=14.5psi    | 220-250 | 220-250  |
| OILFLOW (I/min) 1Gpm = 3.78L       | 60-80   | 60-80    |
| NUMBER OF TOOLS                    | 20      | 24       |
| MAX CUTTING DIAMETER (inch/metric) | 12/300  | 12/300   |
| DIMENSION A (mm)                   | 32/80   | 40/100   |
| DIMENSION B (mm)                   | 41/106  | 49/126   |