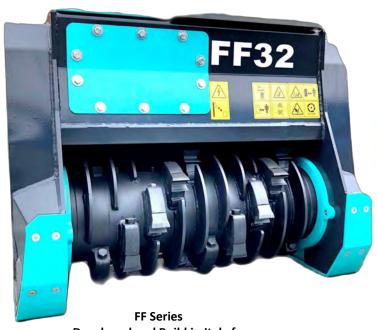

## **FF Series Mulcher**

Forestry Mulcher for Excavator with fixed tool Rotor 5t – 12t Carrier

**FF Series** – Our most versatile fixed hammer excavator mulcher. The Flow Control Valve offers Customized set up specific to your excavator.

| MODEL                              | FF32    | FF40     |
|------------------------------------|---------|----------|
| CUTTING WIDTH (inch/metric)        | 32/80   | 40/100   |
| WEIGHT (Lbs/Kg)                    | 951/430 | 1128/510 |
| OIL PRESSURE (bar) 1Bar=14.5psi    | 220-250 | 220-250  |
| OILFLOW (I/min) 1Gpm = 3.78L       | 60-80   | 60-80    |
| NUMBER OF TOOLS                    | 20      | 24       |
| MAX CUTTING DIAMETER (inch/metric) | 12/300  | 12/300   |
| DIMENSION A (mm)                   | 32/80   | 40/100   |
| DIMENSION B (mm)                   | 41/106  | 49/126   |