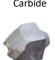

## STANDARD EQUIPMENT

- 17/34 cc variable manual displacement hydraulic piston motor (50-124 L/min)
- Bulkhead for hydraulic connections
- 55/38 cc variable torque hydraulic piston motor (80-135 L/min) (DML/HY/VT)
- Flow control valve with mechanical adjustment
- Safety and ant cavitation valve
- Protection chains Enclosed / anti dust machine
- Frame welded counter knives
- Belt Transmission
- Motor enclosed in frame
- Replacement skids
- Depth control rotor ( DCR )
- 2.5m hydraulic hoses