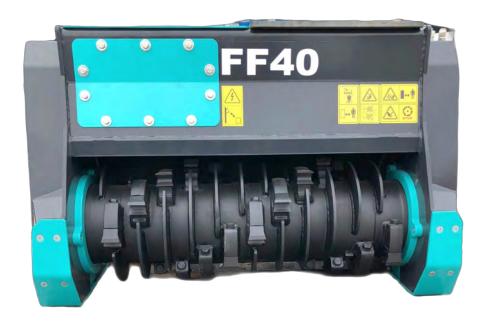

## **FF Series Mulcher**

Forestry Mulcher for Excavator with fixed tool Rotor 5t – 12t Carrier

**FF Series** – Our most versatile fixed hammer excavator mulcher. The Flow Control Valve offers Customized set up specific to your excavator.

| MODEL                              | FF32    | FF40     |
|------------------------------------|---------|----------|
| CUTTING WIDTH (inch/metric)        | 32/80   | 40/100   |
| WEIGHT (Lbs/Kg)                    | 951/430 | 1128/510 |
| OIL PRESSURE (bar) 1Bar=14.5psi    | 220-250 | 220-250  |
| OILFLOW (I/min) 1Gpm = 3.78L       | 60-80   | 60-80    |
| NUMBER OF TOOLS                    | 20      | 24       |
| MAX CUTTING DIAMETER (inch/metric) | 12/300  | 12/300   |
| DIMENSION A (mm)                   | 32/80   | 40/100   |
| DIMENSION B (mm)                   | 41/106  | 49/126   |