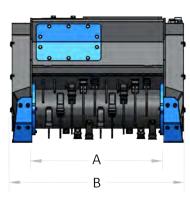

| MODEL                              | FF32    | FF40     |
|------------------------------------|---------|----------|
| CUTTING WIDTH (inch/metric)        | 32/80   | 40/100   |
| WEIGHT (Lbs/Kg)                    | 951/430 | 1128/510 |
| OIL PRESSURE (bar) 1Bar=14.5psi    | 220-250 | 220-250  |
| OILFLOW (I/min) 1Gpm = 3.78L       | 60-80   | 60-80    |
| NUMBER OF TOOLS                    | 20      | 24       |
| MAX CUTTING DIAMETER (inch/metric) | 12/300  | 12/300   |
| DIMENSION A (mm)                   | 32/80   | 40/100   |
| DIMENSION B (mm)                   | 41/106  | 49/126   |